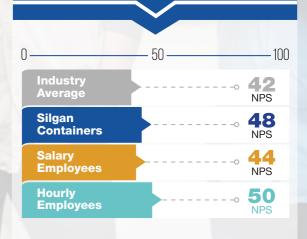

#### **Silgan Net Promoter Score**

On average, new hires are more likely to recommend Silgan to a friend or colleague compared to respondents at other mid-size US manufacturing companies.